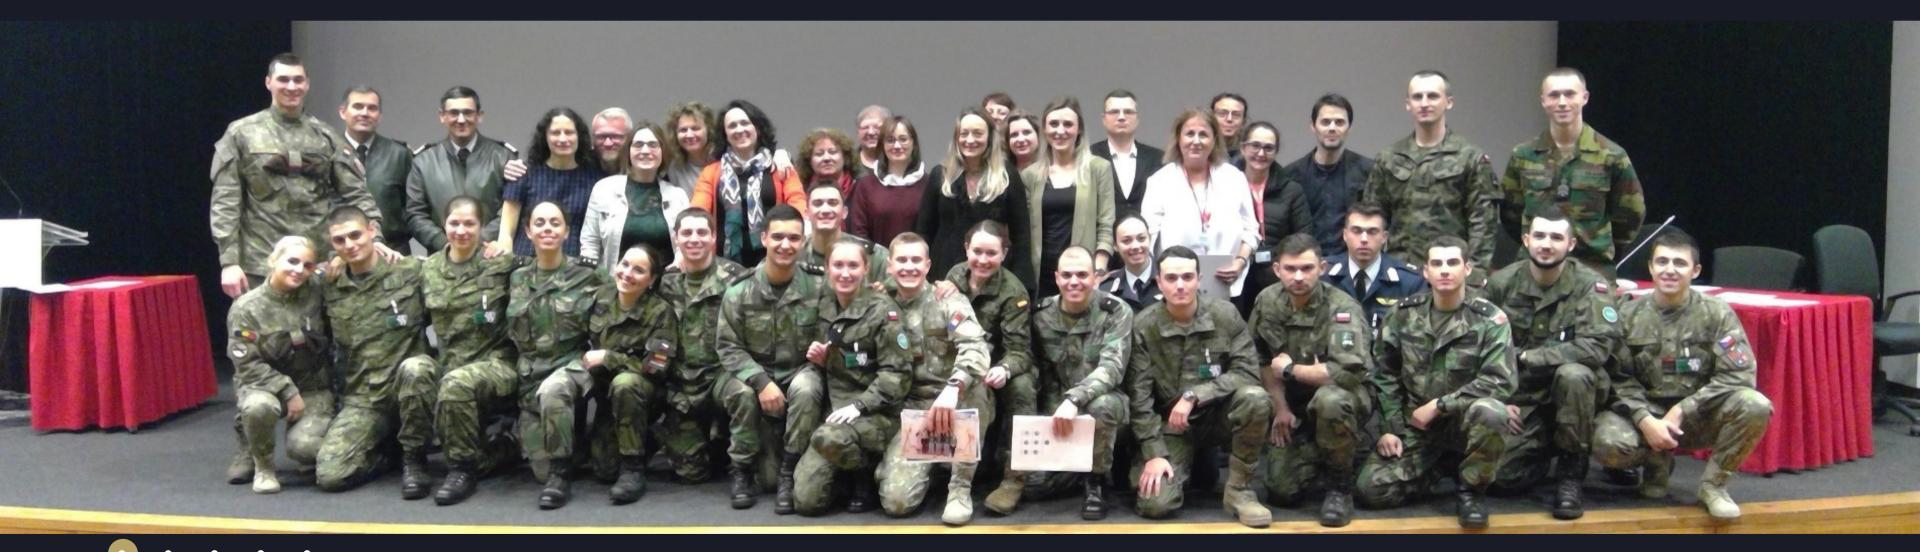

#### WHO TOOK PART?

- 8 countries
  - Belgium
  - Spain
  - Greece
  - Bulgaria
  - Czech Republic
  - Poland
  - Portugal
  - Romania
- 19 teachers
- 25 students

ACADEMIA MILITAI SETEMBRO 2021

#### AFTER CLASS: EXCHANGING CULTURES